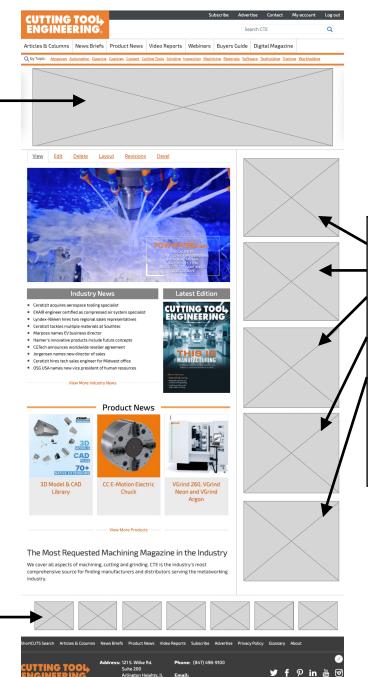

## **Website Display Ads**

## **SPECIFICATIONS & MATERIALS NEEDED**

## **Box Ads**

Image Size: 300 x 250 pixels
Image Format: PNG, JPG or
animated GIF

animated GIF

*URL Link*: Image will link to URL of the advertiser's choice

Ad Limit: Up to 20 ads allowed per month in the Box ad placement rotation. Up to 5 ads at a time are displayed for 20 seconds before the Box ad placement displays another set of 5 ads in the rotation.

## **Button Ads**

**Billboard Ads** 

animated GIF

*Image Size*: 970 x 250 pixels *Image Format*: PNG, JPG or

URL Link: Image will link to URL of the advertiser's choice Ad Limit: Up to 6 ads allowed per month in the Billboard ad

placement rotation. Each ad is

displayed for 20 seconds before the Billboard ad

ad in the rotation.

placement displays another

Image Size: 120 x 90 pixels Image Format: PNG, JPG or animated GIF

URL Link: Image will link to URL of the advertiser's choice

Ad Limit: Up to 21 ads allowed per month in the Button ad placement rotation. Up to 7 ads are displayed for 20 seconds before the Button ad placement displays another set of 7 ads in the rotation.